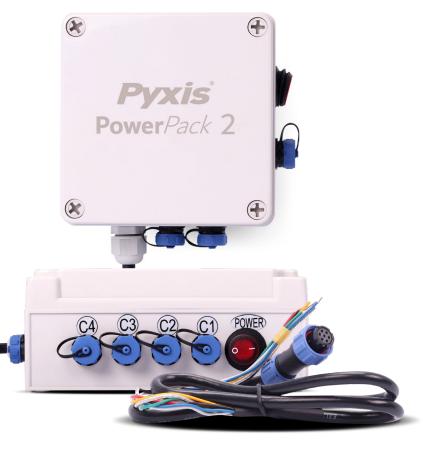

## *Pyxis*° *PowerPack* Series

Uniquely designed to provide additional power budget & wireless communication to drive Pyxis Lab® Inline Sensors to ANY receiving microprocessor controller or PLC with limited power supply. Available in Single-Channel, Dual-Channel or Four-Channel input & output connection adapters.

## Package Includes:

- PowerPack™ Bluetooth® Auxiliary Adapter
- Necessary Flying Lead Cable(s)
- Necessary 485 Cable(s)