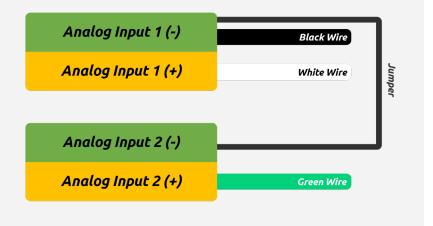

## Single-Parameter Sensor Wiring Guide

Analog Input 1 (-)

Analog Input 1 (+)

White Wire

## **Dual-Parameter Sensor Wiring Guide**

- 1 Plug your Sensors into P1–P4
- 2 Plug your Provided Cables into C1–C4
- 3 Terminate Accordingly